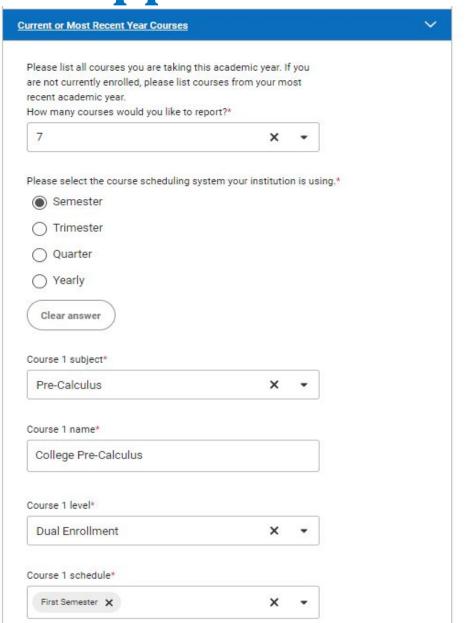

### Colleges & Universities

College credits previously earned

"Dual-Enrollment"

Common App Cheatsheet