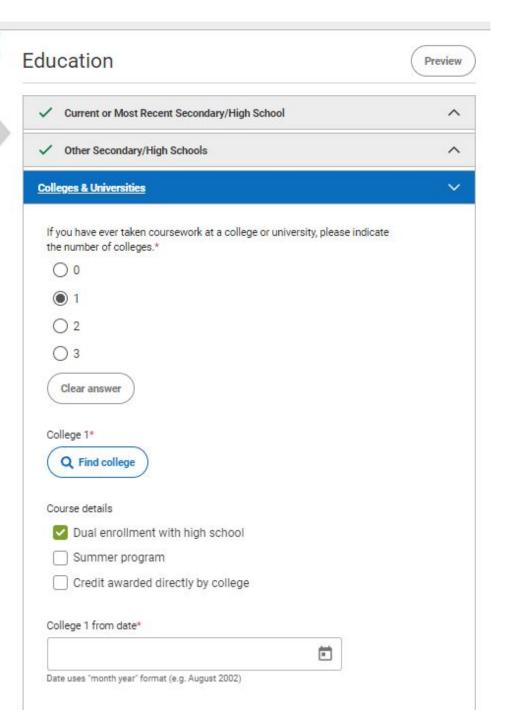

### Colleges & Universities

College credits previously earned

"Dual-Enrollment"

Common App Cheatsheet