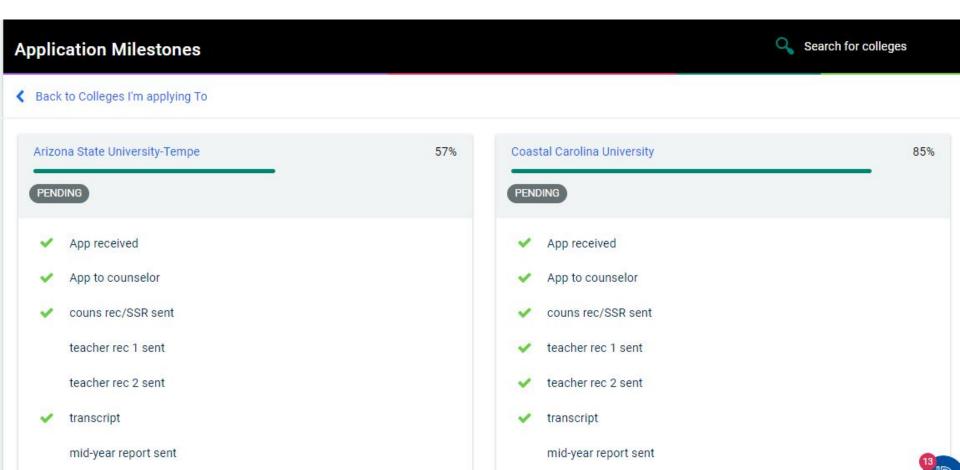

### **Naviance**

- View statistics of previous Commack High School students who have applied to each college
- **♦** "Colleges I'm Applying To"
  - Request and track Letters of Recommendation from teachers
  - Track application materials; track documents sent by the Counseling Center to each prospective school
- View upcoming College Visits

### **Naviance & The Common Application**

Naviance is used to send application materials (transcript, letters of recommendation, school reports) to colleges electronically.