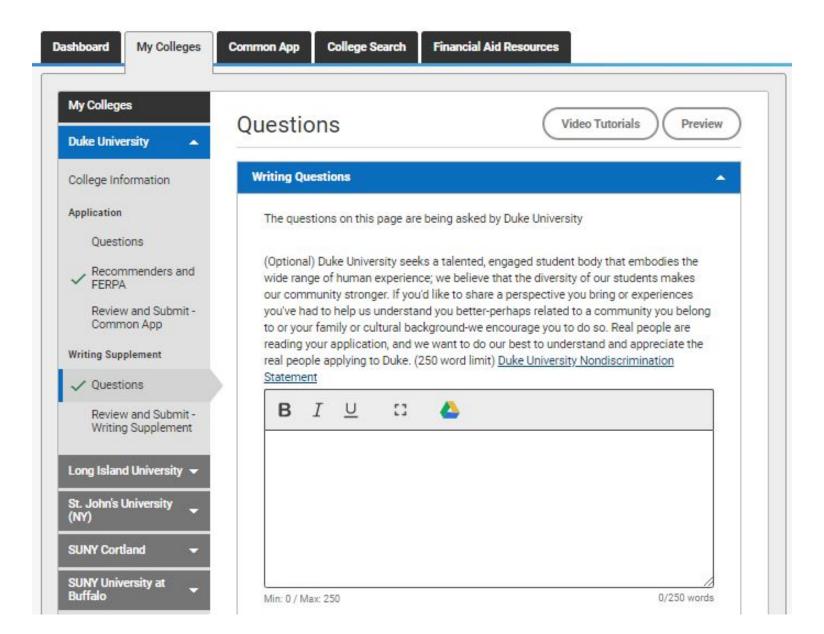

p sessions completed this process and students will have another opportunity to complete in Senior Class Meetings tomorrow or Friday

### The Common Application

or others: SUNY App, CUNY App, Coalition App, Individual schools' applications)



### The Common Application





### Colleges & Universities

College credits previously earned

"Dual-Enrollment"

Common App Cheatsheet



### **The Common Application**

0 college(s) require





### The Common Application



## The Common App - Writing

#### Personal Essay/ Personal Statement

A "first impression!" Be personal, captivating, and genuine! Let your colleges get to know **YOU** beyond your transcript and test scores. They want to hear your voice!



#### Writing - Additional Information, COVID



### Writing Supplements, per school



## The Official Transcript

- Every course completed for high school credit
- Final course grades
- Weighting for advanced courses
- Weighted and unweighted grade point average
- GPA includes completed courses, only (except P.E.)
- **♦** CSIP
- Cohort groupings
- Class Size
- **♦** Personal information
- Currently enrolled courses
- Regents and Checkpoint Exam scores
  - \* Exemptions & Special Appeals

| Student, Commack