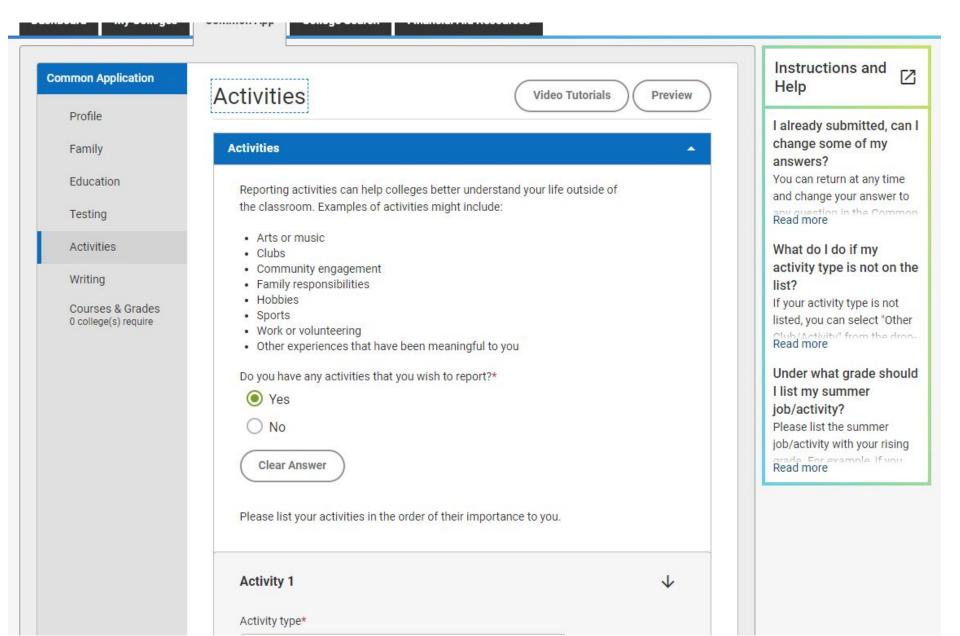

### Colleges & Universities

College credits previously earned

"Dual-Enrollment"

Common App Cheatsheet

### **The Common Application**

0 college(s) require