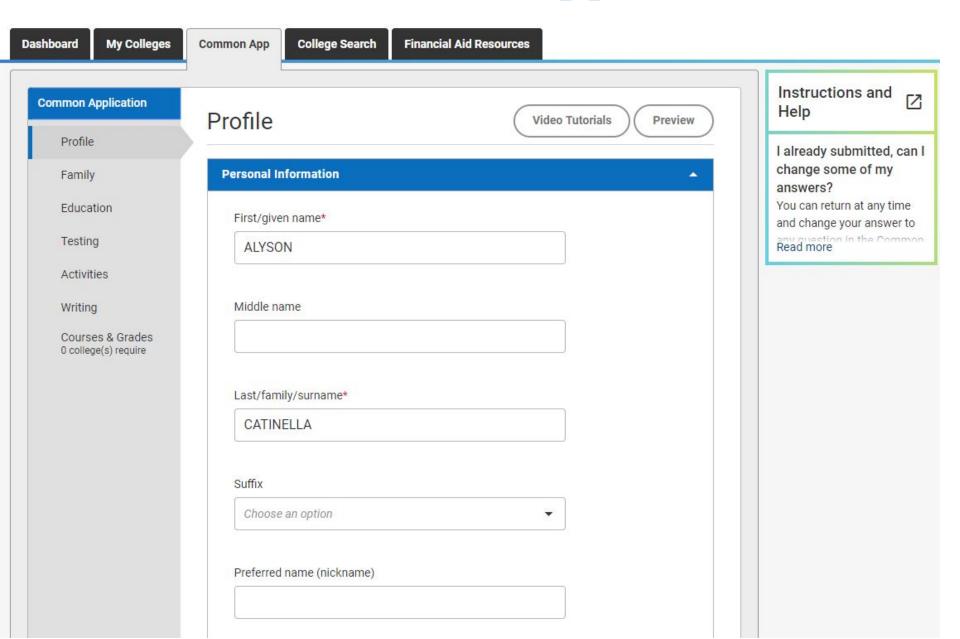

### **Naviance & The Common Application**

Naviance is used to send application materials (transcript, letters of recommendation, school reports) to colleges electronically.

### The Matching Process & FERPA Agreement

In order for the Counselor to be able to send letters of recommendation, the official transcript, and school reports, the FERPA Agreement and Matching Process must be completed.