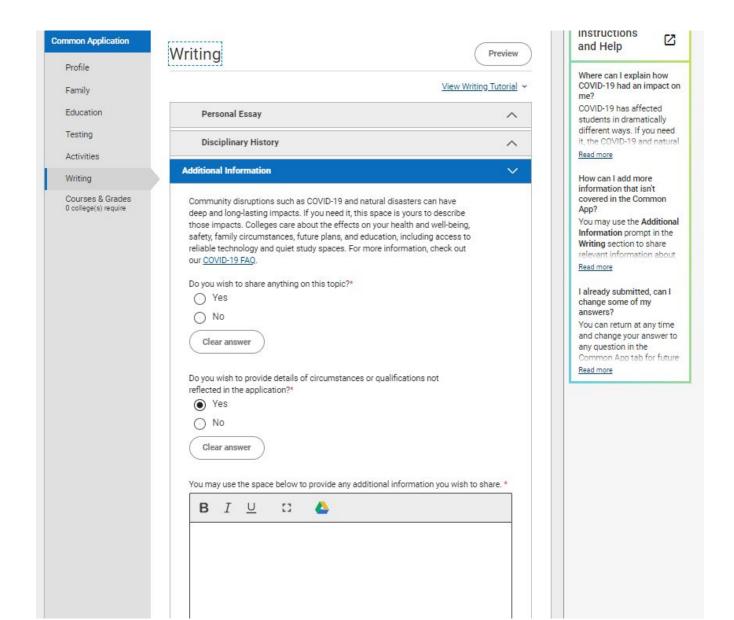

or Seniors</u>

\*Common App Summer Camp sessions completed this process and students will have another opportunity to complete in Senior Class Meetings tomorrow or Friday

### The Common Application

or others: SUNY App, CUNY App, Coalition App, Individual schools' applications)



### The Common Application





### Colleges & Universities

College credits previously earned

"Dual-Enrollment"

Common App Cheatsheet



### **The Common Application**

0 college(s) require





### The Common Application



## The Common App - Writing

#### Personal Essay/ Personal Statement

A "first impression!" Be personal, captivating, and genuine! Let your colleges get to know **YOU** beyond your transcript and test scores. They want to hear your voice!



#### Writing - Additional Information, COVID



### Writing Supplements, per school



## The Official Transcript

- Every course completed for high school credit
- Final course grades
- Weighting for advanced courses
- Weighted and unweighted grade point average
- GPA includes completed courses, only (except P.E.)
- **♦** CSIP
- Cohort groupings
- Class Size
- **♦** Personal information
- Currently enrolled courses
- Regents and Checkpoint Exam scores
  - \* Exemptions & Special Appeals

| Student, Commack