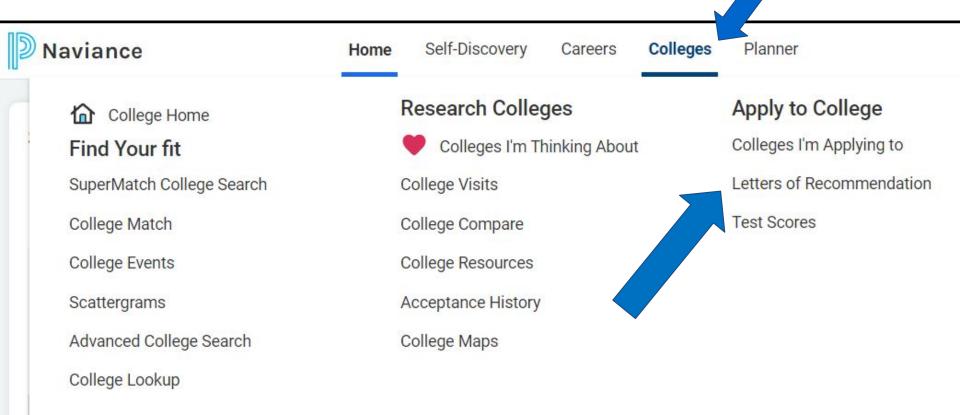

### **Naviance**

- View statistics of previous Commack High School students who have applied to each college
- **♦** "Colleges I'm Applying To"
  - Request and track Letters of Recommendation from teachers
  - Track application materials; track documents sent by the Counseling Center to each prospective school
- View upcoming College Visits

### **Naviance & The Common Application**

Naviance is used to send application materials (transcript, letters of recommendation, school reports) to colleges electronically.