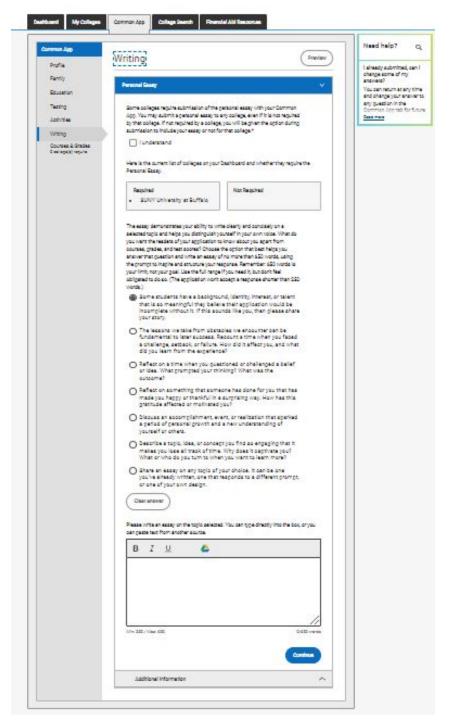

## The Common App - Writing

#### Personal Essay/ Personal Statement

A "first impression!" Be personal, captivating, and genuine! Let your colleges get to know **YOU** beyond your transcript and test scores. They want to hear your voice!