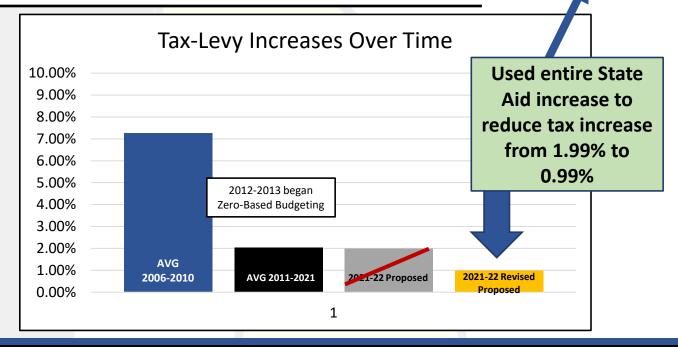

# Community COVID-19 Rates

|    | Data as of April 8, 2021 |            |                                 |                   |                                |                                    |  |  |  |  |  |
|----|--------------------------|------------|---------------------------------|-------------------|--------------------------------|------------------------------------|--|--|--|--|--|
|    |                          |            |                                 | _                 | 7 Day Average                  |                                    |  |  |  |  |  |
|    |                          | Cumulative | Cases per<br>1,000<br>Residents | Daily<br>Increase | Daily<br>increase<br>per 1,000 | Daily<br>Increase,<br>prior 7 Days |  |  |  |  |  |
| Sl | JFFOLK COUNTY            |            |                                 |                   |                                |                                    |  |  |  |  |  |
|    |                          |            |                                 |                   |                                |                                    |  |  |  |  |  |
| 1  | Brentwood                | 11087      | 176.15                          | 29.57             | 0.47                           | 26.57                              |  |  |  |  |  |
| 2  | Central Islip            | 5499       | 172.67                          | 17.43             | 0.55                           | 22.29                              |  |  |  |  |  |
| 3  | Centereach               | 3785       | 118.18                          | 15.86             | 0.5                            | 21.71                              |  |  |  |  |  |
| 4  | West Babylon             | 5223       | 121.7                           | 19.86             | 0.46                           | 21                                 |  |  |  |  |  |
| 5  | Coram                    | 4332       | 108.36                          | 17.86             | 0.45                           | 19.14                              |  |  |  |  |  |
| 6  | Lindenhurst Village      | 3044       | 112.52                          | 12.86             | 0.48                           | 17.71                              |  |  |  |  |  |
| 7  | Smithtown                | 3229       | 122.79                          | 13.57             | 0.52                           | 17.57                              |  |  |  |  |  |
| 8  | Deer Park                | 3500       | 128.33                          | 12.29             | 0.45                           | 16.29                              |  |  |  |  |  |
| 9  | Holbrook                 | 3063       | 116.53                          | 9.71              | 0.37                           | 16                                 |  |  |  |  |  |
| 10 | Shirley                  | 2968       | 103.42                          | 12.57             | 0.44                           | 14.71                              |  |  |  |  |  |
| 11 | Huntington Station       | 4439       | 133.47                          | 16.86             | 0.51                           | 14.57                              |  |  |  |  |  |
| 12 | Bay Shore                | 3756       | 122.41                          | 12.57             | 0.41                           | 14                                 |  |  |  |  |  |
| 13 | Commack                  | 4092       | 110.79                          | 17.86             | 0.48                           | 14                                 |  |  |  |  |  |
| 14 | Holtsville               | 2478       | 127.96                          | 10.14             | 0.52                           | 13.57                              |  |  |  |  |  |
| 15 | Copiague                 | 3018       | 127.26                          | 9.57              | 0.4                            | 13.43                              |  |  |  |  |  |
| 16 | Selden                   | 2346       | 118.66                          | 10.71             | 0.54                           | 12.71                              |  |  |  |  |  |
| 17 | East Patchogue           | 2758       | 121.84                          | 9.43              | 0.42                           | 12.57                              |  |  |  |  |  |
| 18 | West Islip               | 3357       | 123.65                          | 14.57             | 0.54                           | 12.57                              |  |  |  |  |  |
| 19 | Ronkonkoma               | 2252       | 123.05                          | 11.43             | 0.62                           | 12.43                              |  |  |  |  |  |
| 20 | Medford                  | 3053       | 125.91                          | 12.43             | 0.51                           | 12.14                              |  |  |  |  |  |
| 21 | North Babylon            | 2183       | 130.41                          | 6.86              | 0.41                           | 11.71                              |  |  |  |  |  |
| 22 | North Bay Shore          | 3241       | 154                             | 8.57              | 0.41                           | 11.14                              |  |  |  |  |  |
| 23 | Manorville               | 1303       | 90.45                           | 8.29              | 0.58                           | 11                                 |  |  |  |  |  |
| 24 | Islip                    | 2151       | 120.03                          | 8.57              | 0.48                           | 9.71                               |  |  |  |  |  |
| 25 | Fast Northport           | 1947       | 96 69                           | 7 71              | 0.38                           | 9 14                               |  |  |  |  |  |