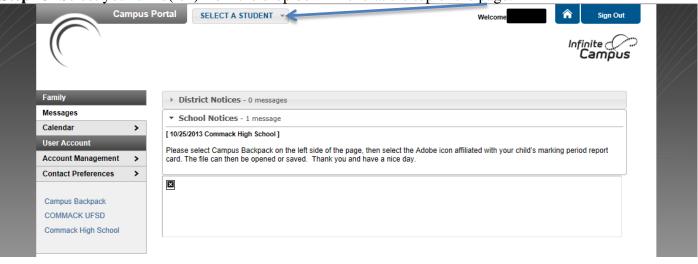

## ACCESSING PARENT PORTAL GRADES COMMACK HIGH SCHOOL



Step #1- Click on "Parent Portal" from the District homepage.



**Step #2-** Login using your username and password (if you are having difficulties accessing portal or need a username or password please contact parentportal@commackschools.org).

Step #3- Select your child(ren) from the drop down menu at the top of the page.





## ACCESSING PARENT PORTAL GRADES COMMACK HIGH SCHOOL





Step #5- Each class that your child(ren) is enrolled in will be displayed along with a running average (in

yellow). To see the specific grades for that class click on the course name. SELECT A STUDENT -14-15 Com ack High School Infinite Campus Grades Grades By Course Schedule In-Progress Grade Final Grade Expand All Collapse All Attendance ▼ <sup>44</sup> C0220-8 ALGEBRA 1 W/LAB -Reports MP2 MP3 MP4 Non-Graded Diagnostic Other Summative Calendar Term Grade User Accou Final Grade Account Management Regents Exam Contact Preferences Mid-Term Exam ▼ PD228-9 BIOLOGY PRE-IB Campus Backpack COMMACK UFSD MP2 Non-Graded Diagnostic Commack High School Other Summative Term Grade 83.34% 83 Final Grade Regents Exam Mid-Term Exam ▼ F577-4 C